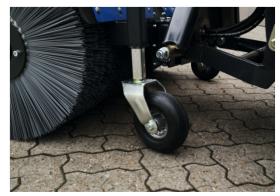

## HYDRAULIC SWING

Hydraulic angle adjustment

QUICK MOUNTING

Standard A-frame

Solid support wheels ensure efficient and optimal sweeping as well ensure that minimal brush wear occurs during use.

Splitting the two brush roll halves saves a lot of time and ensures a quick replacement of brush rings.