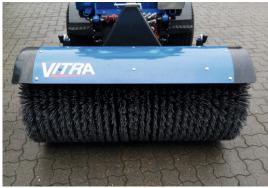

## VITRA C-SERIE | FEG1100 / FEG1300 / FEG1500

With this hydraulic center-driven snow sweeper with a unique centered swing system, we offer a brush optimized to Vitra's high performance, but also its compact dimensions. With the unique hydraulic center swing, it is possible to adjust the working angle, without side offser the sweeper. This means that the sweeper does not have to be wider than the machine to make sure it sweeps the machine free when it is angled.

As the frame does not need to be separated during replacement of worn brush rings, a quick replacement is ensured The brush is divided into two brush roll halves, each driven by a center mounted oil engine.