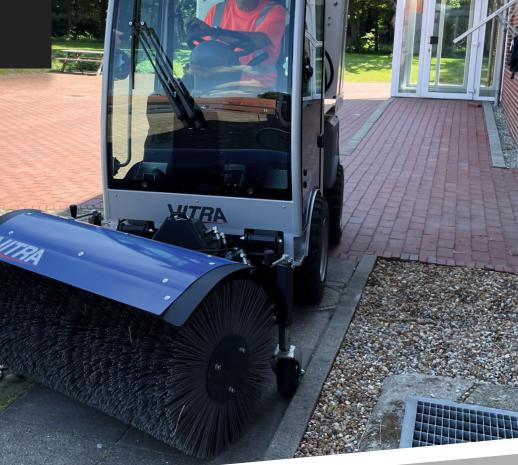

VITRA | FEG1100 / FEG1300 / FEG1500

SNOW SWEEPER

FOR THE VITRA C-SERIES

Lindholdt Maskiner A/S Industrivej 8 DK-6818 Årre

Telefon: +45 76 77 44 77

E-mail: info@lindholdt-maskiner.dk Web: www.lindholdt-maskiner.dk MADE IN DENMARK ..designed for the world!

## VITRA C-SERIE | FEG1100 / FEG1300 / FEG1500

With this hydraulic center-driven snow sweeper with a unique centered swing system, we offer a brush optimized to Vitra's high performance, but also its compact dimensions. With the unique hydraulic center swing, it is possible to adjust the working angle, without side offser the sweeper. This means that the sweeper does not have to be wider than the machine to make sure it sweeps the machine free when it is angled.