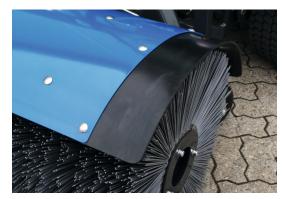

The brush guard is equipped with rubber edges that protect against damage in the event of a collision.